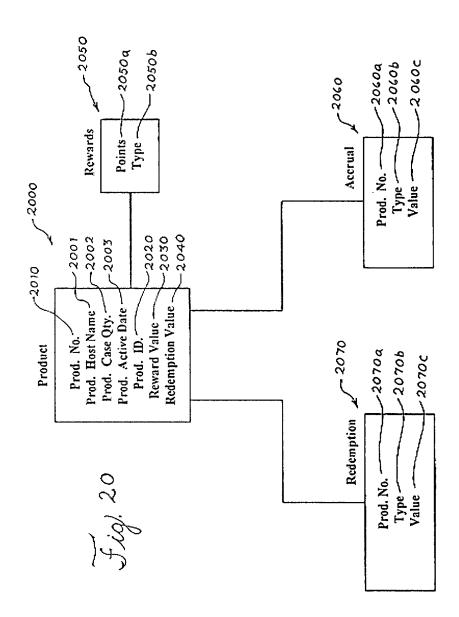

umber:                    |        |                 |                                          |       | -                         |                                                        |                                             |
| Expiration Da                          | te:    | Month:<br>Year: |                                          |       | ]                         |                                                        |                                             |
| Purchase 1106                          |        |                 |                                          |       |                           |                                                        |                                             |



































29/40



30/40











35/40